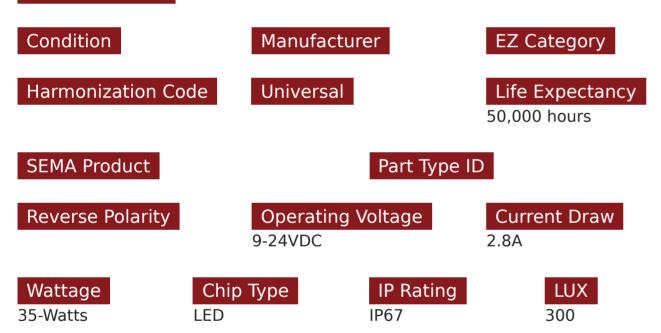

# **SKU # RSJTTLC**

#### Part # 1007813

<u>Description</u> Flush Mount Double-C Style Plug N Play LED Tail Lights with Smoked Lens - Direct Fit for 2019+ Jeep Gladiator JT

UPC 810077232545

Related Skus:

### **Product Information**

Upgrade your Jeep Gladiator JT's style and safety with our Flush Mount Double-C Style Plug N Play Tail Lights featuring a sleek smoked lens design. Crafted specifically for the 2019 and newer Gladiator JT models, these tail lights offer a seamless, direct fit installation, effortlessly enhancing the appearance of your vehicle. Engineered for optimal performance and durability, our Plug N Play Tail Lights not only provide a striking visual appeal but also ensure reliable illumination for safer driving experiences. Say goodbye to outdated stock lights and elevate your Jeep's look with our Flush Mount Double-C Style Tail Lights today!

DIM Weight

8.69 Depth

10.50

Prop 65 WARNING: This product can expose you to chemicals, which are known to the State of California to cause cancer and birth defects or other reproductive harm. For more information go to www.P65Warnings.ca.gov