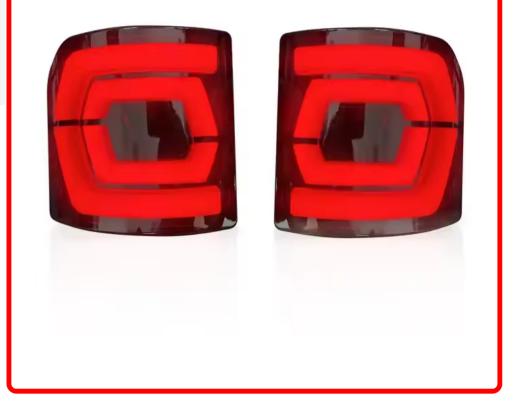

#### Part # 1007813

<u>Description</u> Flush Mount Double-C Style Plug N Play LED Tail Lights with Smoked Lens - Direct Fit for 2019+ Jeep Gladiator JT

UPC 810077232545

Related Skus:

### **Product Information**

Upgrade your Jeep Gladiator JT's style and safety with our Flush Mount Double-C Style Plug N Play Tail Lights featuring a sleek smoked lens design. Crafted specifically for the 2019 and newer Gladiator JT models, these tail lights offer a seamless, direct fit installation, effortlessly enhancing the appearance of your vehicle. Engineered for optimal performance and durability, our Plug N Play Tail Lights not only provide a striking visual appeal but also ensure reliable illumination for safer driving experiences. Say goodbye to outdated stock lights and elevate your Jeep's look with our Flush Mount Double-C Style Tail Lights today!