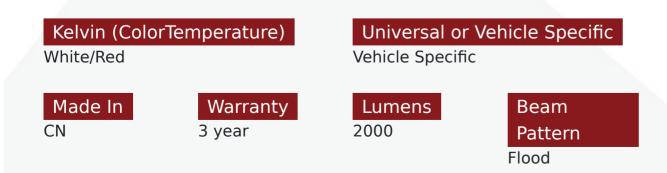

# **SKU # RSJTTLC**

#### Part # 1007813

<u>Description</u> Flush Mount Double-C Style Plug N Play LED Tail Lights with Smoked Lens - Direct Fit for 2019+ Jeep Gladiator JT

UPC 810077232545

Related Skus:

### **Product Information**

Upgrade your Jeep Gladiator JT's style and safety with our Flush Mount Double-C Style Plug N Play Tail Lights featuring a sleek smoked lens design. Crafted specifically for the 2019 and newer Gladiator JT models, these tail lights offer a seamless, direct fit installation, effortlessly enhancing the appearance of your vehicle. Engineered for optimal performance and durability, our Plug N Play Tail Lights not only provide a striking visual appeal but also ensure reliable illumination for safer driving experiences. Say goodbye to outdated stock lights and elevate your Jeep's look with our Flush Mount Double-C Style Tail Lights today!

DIM Weight

8.69 Depth

10.50

Prop 65 WARNING: This product can expose you to chemicals, which are known to the State of California to cause cancer and birth defects or other reproductive harm. For more information go to www.P65Warnings.ca.gov